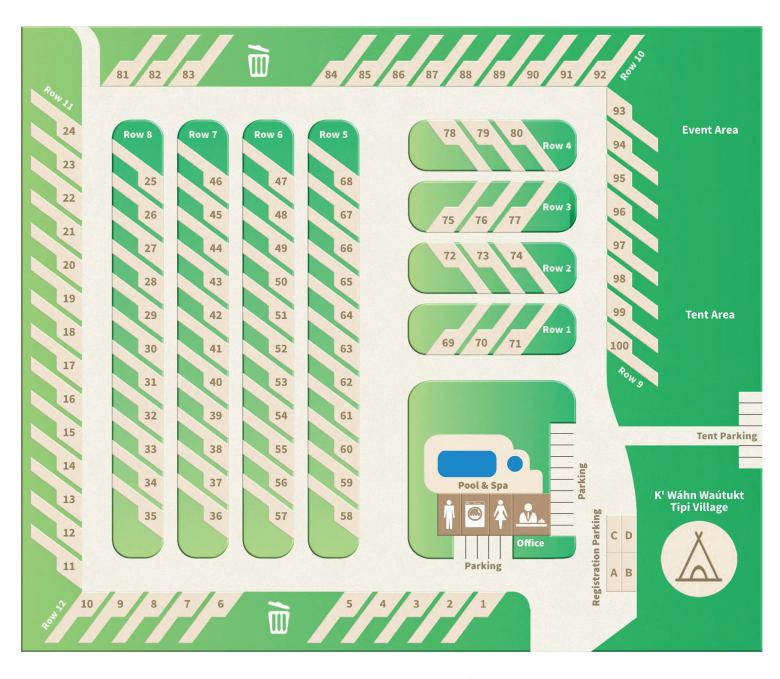

# RV PARK MAP

**Tamástslikt Cultural Institute** 

Casino & Hotel, I-84

**Arrowhead Travel Plaza** 

FREE RESORT SHUTTLE - To schedule a pickup dial 2000 on a house phone or call 541.966.1930

# **RV PARK 541.966.1891**

# Hook-up includes

Sewer, water, electric, 30/50 amps

#### Check out time is 11am

# Outdoor heated pool & hot tub

Open 8am-10pm. No pets allowed in pool or hot tub. Only registered guests may utilize hotel indoor facilities.

# Laundry facilities, showers and restrooms open 24 hours a day.

Ice is available for purchase in the RV Park office

**Free Wifi** "Wild Wifi", accept terms & conditions. No password required.

**Discounts for** Club Wild, Good Sam, AARP, Tribal and AAA.

**Daily Watering** 10pm-5am Please pick up any items on the grass during this time.

# **PARK REGULATIONS**

- $\cdot$  No smoking in restrooms or laundry rooms.
- · 30-Day occupancy limit.
- · Pets must be on leash at all times.
- $\cdot$  Pet owners must pick up after their pets.
- $\cdot$  No unauthorized motor-vehicles.
- $\cdot$  No discharging firearms or fireworks.
- $\cdot$  Noise control is at management's discretion.
- $\cdot$  Quiet hours are 10pm 7am.
- · Speed limit is 10mph
- · Children must be supervised at all times.
- · No open fires, except in designated areas.
- · Showers required before entering the pool.
- · No tents at RV sites.
- · No parking on grass.
- · 7-Day limit on tent and tipi sites.
- · Resort is not responsible for loss due to fire, theft, accident or electrical damage.
- Management reserves the right to refuse service to anyone in any event, including the request for guest to depart from the park.