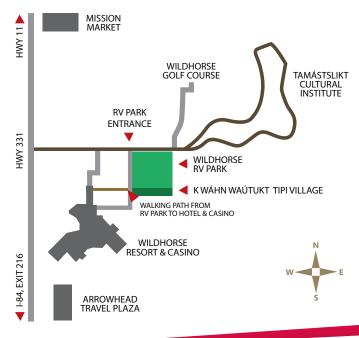

# RV PARK MAP

**Tamástslikt Cultural Institute** 

Casino & Hotel, I-84

**Arrowhead Travel Plaza** 

FREE RESORT SHUTTLE - To schedule a pickup dial 2000 on a house phone or call 541.966.1930

#### **MISSION MARKET**

#### Order online at mymissionmarket.com or call 541.276.9082

Located down the hill on Hwy 331, you will find toiletries, snacks, beverages, specialty sandwiches, espresso, ice cream, Take N' Bake pizza and 24/7 fuel.

# TAMÁSTSLIKT CULTURAL INSTITUTE

**Visit tamastslikt.org for hours, museum information and admission prices**Tamástslikt celebrates the traditions of the Cayuse, Umatilla and Walla Walla
Tribes. With dynamic exhibits, renowned artwork, a gift shop, café and fun events,
Tamástslikt offers a 10,000-year journey in a single afternoon visit.

### ARROWHEAD TRAVEL PLAZA

Open 24 Hours | Laundry & Showers | Truck/Bus/RV Parking

- · Pacific Pride Fueling
- · Ethanol Free Premium Gas

· Driver Rewards Program

- · Store Shorepower
- · Truck Accessories
- · Fax/Copy Services
- $\cdot \ \mathsf{Big} \ \mathsf{Screen} \ \mathsf{TV} \ \mathsf{Room}$
- $\cdot \, McDonald's$
- · Convenience & Gift Store
- · Hamley & Co,. Leather Goods
- · Official Native Gear Clothing Hats, Mugs T-shirts,